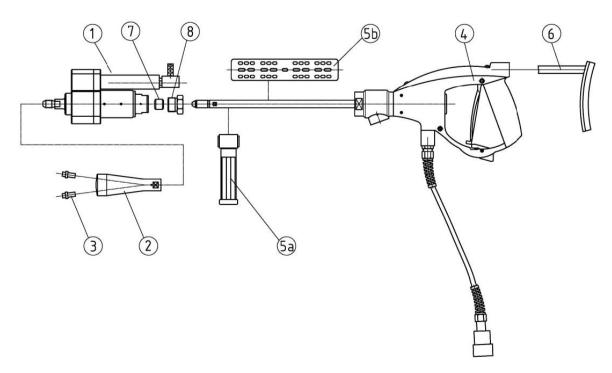

## **Accessories and Spare Parts**

| Item     | Description                                                                                     | Part No.                            |
|----------|-------------------------------------------------------------------------------------------------|-------------------------------------|
| 1        | PRD 3500 air Fittings: M 14 x 1.5 LH female (for gun tube) M 14 x 1.5 LH male (for nozzle head) | 7031996                             |
| 2        | Various nozzle heads                                                                            | see page Z35-1e                     |
| 3        | Screwed nozzles                                                                                 | see page pages Z55-1e and<br>Z55-3e |
| 4        | High pressure spray gun KSP 3000<br>Fitting on gun tube; M 14 x 1.5 LH                          | see page Z5-1e                      |
| 5a<br>5b | Additional handle Half shell handle                                                             | 7001071<br>7009921                  |
| 6        | Shoulder support                                                                                | 7009215                             |
| 7        | available pressure ring<br>M 14x1.5 LH<br>9/16"-18UNF LH                                        | 7006365<br>7006966                  |
| 8        | Pressure screw M 26x1.5                                                                         | 7006364                             |