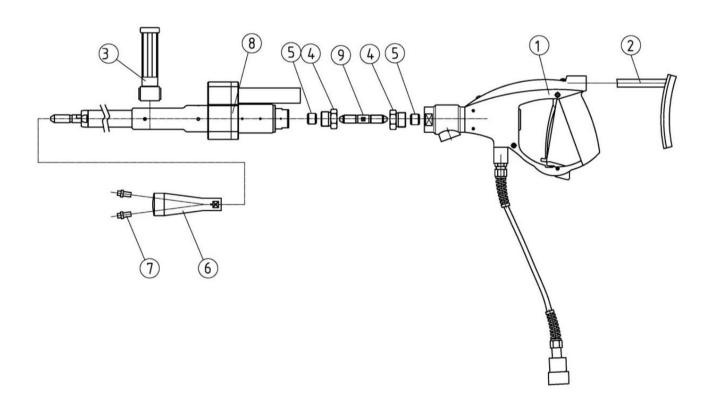

# **Roto Lance Accessories and Spare Parts**

Z 25-1e

| Item | Description                                        | Part No.         |
|------|----------------------------------------------------|------------------|
| 1    | Gun handle with connector block and remote control | 7018126          |
| 2    | Shoulder support                                   | 7009215          |
| 3    | Additional handlge                                 | 7001071          |
| 4    | Pressure screw M 26 x 1.5                          | 7006361          |
| 5    | Pressure Ring M 14 x 1.5 LH                        | 7006365          |
| 6    | Various rotating heads                             | see page Z 35-1e |
| 7    | Nozzle inserts                                     | see page Z 55-1e |
| 8    | Roto Lance without gun handle                      | 7028912          |
| 9    | HP-Pipe nipple                                     | 7006451          |