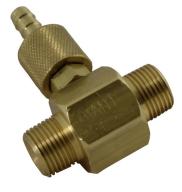

## **Chemical Injectors**

Fixed or Adjustable Injectors Stainless Steel Internal Parts Orifice Sizes: 1.8, 2.1, 2.3 mm