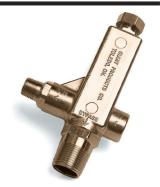

## **Giant Pump Assembly**





## **Specifications**

• Flow: 4 GPM

Pressure: 4000 PSI

Speed: 3450 RPM

## **Assembly Includes:**

- Unloader with QD Fitting
- Thermal Relief Valve
- Pop-Off Valve
- Garden Hose Fitting & Screen
- Custom Units Available



# Pressure Washing Accessories

### **Shut-Off Gun**

p/n 21290C

Flow: 10 GPM

Pressure: 5000 PSI



#### **Foot Valve**

p/n 21515

Flow: 10 GPM

Pressure: 5000 PSI



#### **Unloader**

**Pressure Actuated** 

p/n 23290H

6.6 GPM @ 4000 PSI



#### **Unloader**

Flow Actuated

p/n 22654A up to 6.5 GPM up to 4000 PSI



#### **Stainless Steel Lances**

With or without insulated grips\* 1/4", 3/8" and 1/2" available

From 24"-96"

\*1/4 only

## **Chemical Injectors**

Fixed or Adjustable Injectors Stainless Steel Internal Parts Orifice Sizes: 1.8, 2.1, 2.3 mm





#### **Valves**

Surface Cleaner Valve

p/n 21700LA



## **Relief Valves**

1200-6000 PSI

Can be factory preset to your PSI.