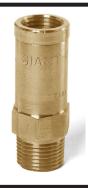

- Thermal Relief Valve
- Pop-Off Valve
- Garden Hose Fitting & Screen
- Custom Units Available



# Pressure Washing Accessories

### **Shut-Off Gun**

p/n 21290C

Flow: 10 GPM

Pressure: 5000 PSI



#### **Foot Valve**

p/n 21515

Flow: 10 GPM

Pressure: 5000 PSI



#### **Unloader**

**Pressure Actuated** 

p/n 23290H

6.6 GPM @ 4000 PSI



#### **Unloader**

Flow Actuated

p/n 22654A up to 6.5 GPM up to 4000 PSI



#### **Stainless Steel Lances**

With or without insulated grips\* 1/4", 3/8" and 1/2" available

From 24"-96"

\*1/4 only

## **Chemical Injectors**

Fixed or Adjustable Injectors Stainless Steel Internal Parts Orifice Sizes: 1.8, 2.1, 2.3 mm





#### **Valves**

Surface Cleaner Valve

p/n 21700LA



## **Relief Valves**

1200-6000 PSI

Can be factory preset to your PSI.