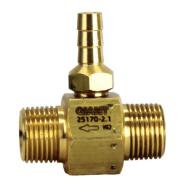

## **Chemical Injectors**

Fixed or Adjustable Injectors Stainless Steel Internal Parts Orifice Sizes: 1.8, 2.1, 2.3 mm