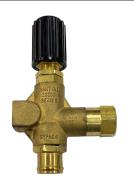

## **Giant Pump Assembly**





## **Specifications**

• Flow: 4 GPM

Pressure: 4000 PSI

Speed: 3450 RPM

## **Assembly Includes:**

- Unloader with QD Fitting
- Thermal Relief Valve
- Pop-Off Valve
- Garden Hose Fitting & Screen
- Custom Units Available



# Pressure Washing Accessories

### **Shut-Off Gun**

p/n 21290C

Flow: 10 GPM

Pressure: 5000 PSI



#### **Foot Valve**

p/n 21515

Flow: 10 GPM

Pressure: 5000 PSI



#### **Unloader**

**Pressure Actuated** 

p/n 23290H

6.6 GPM @ 4000 PSI



#### **Unloader**

Flow Actuated

p/n 22654A up to 6.5 GPM up to 4000 PSI



#### **Stainless Steel Lances**

With or without insulated grips\* 1/4", 3/8" and 1/2" available

From 24"-96"

\*1/4 only

## **Chemical Injectors**

Fixed or Adjustable Injectors Stainless Steel Internal Parts Orifice Sizes: 1.8, 2.1, 2.3 mm





#### **Valves**

Surface Cleaner Valve

p/n 21700LA



## **Relief Valves**

1200-6000 PSI

Can be factory preset to your PSI.