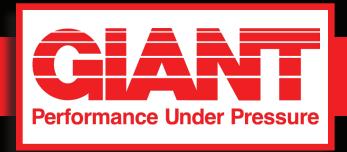

## **Giant Pump Assembly**

## **Specifications**

• Flow: 4 GPM

Pressure: 4000 PSI

Speed: 3450 RPM

## **Assembly Includes:**

- Unloader with QD Fitting
- Thermal Relief Valve
- Pop-Off Valve
- Garden Hose Fitting & Screen
- Custom Units Available