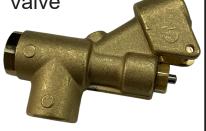

## **Giant Pump Assembly**

## **Assembly Includes:**

- Unloader with QD Fitting
- Thermal Relief Valve
- Pop-Off Valve
- Garden Hose Fitting & Screen
- Custom Units Available