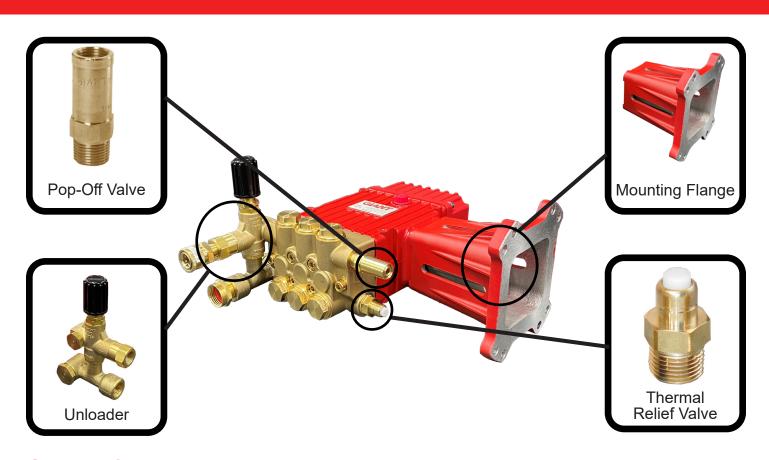

## **Giant Pump Assembly**





## **Specifications**

• Flow: 4 GPM

Pressure: 4000 PSI

Speed: 3450 RPM

## **Assembly Includes:**

- Unloader with QD Fitting
- Thermal Relief Valve
- Pop-Off Valve
- Garden Hose Fitting & Screen
- Custom Units Available



# Pressure Washing Accessories

### **Shut-Off Gun**

p/n 21290C

Flow: 10 GPM

Pressure: 5000 PSI



#### **Foot Valve**

p/n 21515

Flow: 10 GPM

Pressure: 5000 PSI



#### **Unloader**

**Pressure Actuated** 

p/n 23290H

6.6 GPM @ 4000 PSI



#### **Unloader**

Flow Actuated

p/n 22654A up to 6.5 GPM up to 4000 PSI



#### **Stainless Steel Lances**

With or without insulated grips\* 1/4", 3/8" and 1/2" available

From 24"-96"

\*1/4 only

## **Chemical Injectors**

Fixed or Adjustable Injectors Stainless Steel Internal Parts Orifice Sizes: 1.8, 2.1, 2.3 mm