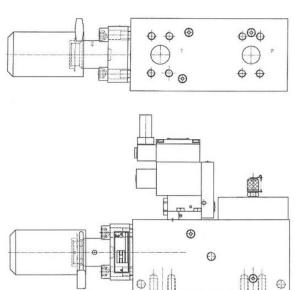

## **Dump Valves - electrical**

Electro-hydraulic 2/2 way valve with manually adjustable throttle for pressure release such as hose-lines in-between pump system and longwall. The internal parts are identical to the parts used in the KAMAT unloading valve. The manual and lockable throttle valve is used to adjust the speed of the pressure release.

| Symbol                    |                               |                           |                               |
|---------------------------|-------------------------------|---------------------------|-------------------------------|
| Part Number               | 7024516                       | 7025875                   | 7029598                       |
| DN / ID                   | 32                            | 50                        | 32                            |
| max. pressure - PSI (bar) | 6090 (420)                    | 6090 (420)                | 6090 (420)                    |
| Connection P              | S.A.E. 1-1/4"<br>6000 PSI     | S.A.E. 2"<br>6000 PSI     | S.A.E. 1-1/4"<br>6000 PSI     |
| Connection T              | S.A.E. 1-1/4"<br>6000 PSI     | S.A.E. 2-1/2"<br>6000 PSI | S.A.E. 1-1/4"<br>6000 PSI     |
| Function                  | electric 12V DC               | electric 12V DC           | electric 24V DC               |
| Dimension - in.(mm)       | 9.8x19.7x5.1<br>(250x500x130) |                           | 9.8x19.7x5.1<br>(250x500x130) |
| Weight - Ibs.(kg)         | 101.4 (46)                    |                           | 101.4 (46)                    |