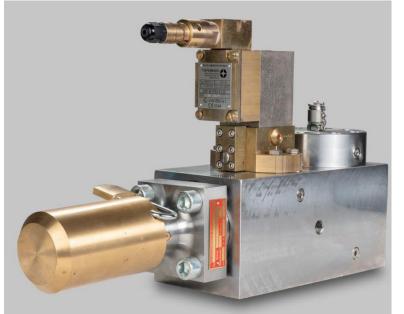

## **Dump Valves - electrical**

Electro-hydraulic 2/2 way valve with manually adjustable throttle for pressure release such as hose-lines in-between pump system and longwall. The internal parts are identical to the parts used in the KAMAT unloading valve. The manual and lockable throttle valve is used to adjust the speed of the pressure release.