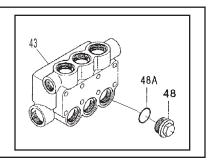

## **ASSEMBLY OF THE 22741SB**

- 1) Take plug (48) out of the middle inlet postition of the valve casing (43).
- 2) Thread complete pulsator valve assembly into the valve casing (43) of the pump.
- 3) If a cover (5) is required, thread wires through exit hole and snap onto nut (6). Note: Do not rotate cover (5).