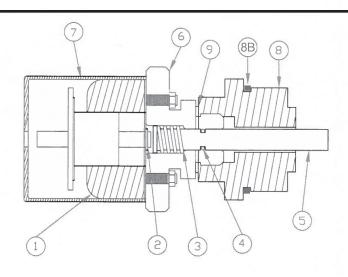

## **Model 22741SB**

## **Electric Pulsator Valve**

FOR USE ON LP122A/LP123/LP255

| ltem                                                                                                    | Part # | Description        | Quantity |
|---------------------------------------------------------------------------------------------------------|--------|--------------------|----------|
| 1                                                                                                       | 06940  | Solenoid           | 1        |
| 2                                                                                                       | 05155  | E-Clip             | 1        |
| 3                                                                                                       | 12328  | Return Spring      | 1        |
| 4                                                                                                       | 07937  | O-Ring             | 1        |
| 5                                                                                                       | 04206  | Pulsator Rod       | 1        |
| 6                                                                                                       | 06499S | Nut                | 1        |
| 7                                                                                                       | 06979  | Cover for Solenoid | 1        |
| 8                                                                                                       | 04207  | Pulsator Cap       | 1        |
| 8B                                                                                                      | 12055  | O-Ring             | 1        |
| 9                                                                                                       | 08541  | Crush Washer       | 1        |
| *Note: Before installation move #5 pulsator rod a few times as assembly grease may set during shipping. |        |                    |          |

## **ASSEMBLY OF THE 22741SB**

- 1) Take plug (48) out of the middle inlet postition of the valve casing (43).
- 2) Thread complete pulsator valve assembly into the valve casing (43) of the pump.
- 3) If a cover (5) is required, thread wires through exit hole and snap onto nut (6). Note: Do not rotate cover (5).