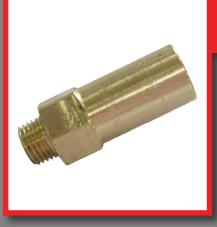

# **Pop-Offs/Safety Valves**

•American Made •Stainless Steel and Brass •1/4" and 3/8"