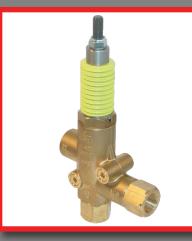

#### Unloaders

Low actuation pressure for less stress on system components
German Engineering
Various flows and pressures