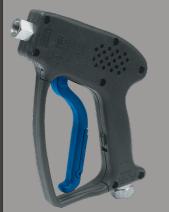

## **Shut-Off Guns**

•American Made

- •Both Weep and Non-Weep models available
- •Available with 1/4", 1/2" and custom size fittings in
- brass and stainless steel
- •Custom colors and private labeling available