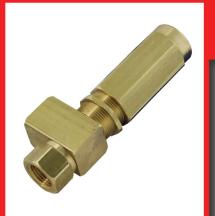

#### Lances

Available with or without molded grip
Custom sizes available
1/4" and 1/2" tubes
Stainless steel in sizes 6" to 84"
Molded or vented grips available
6000 PSI