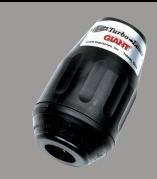

## **Turbo Nozzles**

- •Harness the power of a 0° nozzle in a cone or fan shape spray pattern.
- •Designed with standard ceramic bearing surface or tungsten carbide.
- •1/4", 1/2" and custom inlet port sizes available
- •Custom filters and Swivels offered