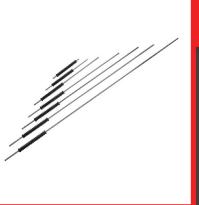

#### Lances

Available with or without molded grip
Custom sizes available
1/4" and 1/2" tubes
Stainless steel in sizes 6" to 84"
Molded or vented grips available
6000 PSI