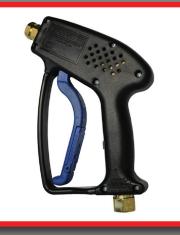

## **Shut-Off Guns**

•American Made

- •Both Weep and Non-Weep models available
- •Available with 1/4", 1/2" and custom size fittings in
- brass and stainless steel
- •Custom colors and private labeling available