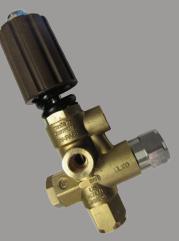

# **Pop-Offs/Safety Valves**

•American Made •Stainless Steel and Brass •1/4" and 3/8"