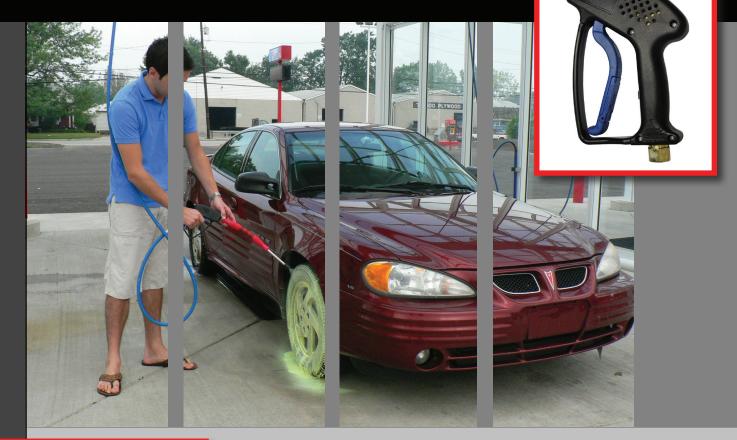

## **Shut-Off Guns**

•American Made

- •Both Weep and Non-Weep models available
- •Available with 1/4", 1/2" and custom size fittings in
- brass and stainless steel
- •Custom colors and private labeling available

#### Lances

Available with or without molded grip
Custom sizes available
1/4" and 1/2" tubes
Stainless steel in sizes 6" to 84"
Molded or vented grips available
6000 PSI