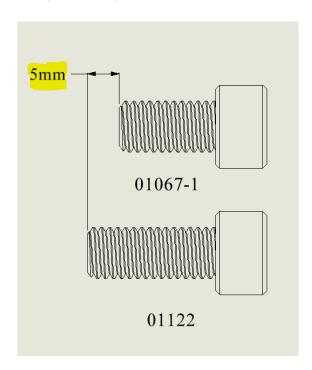

**Corrective Action:** Mounting bolt kit 01123 has been created to be used in place of 01067 for the P54-P59 pumps. The bolt included in this kit (01122) is 5mm longer and allows the rails to mount to the pump with the proper thread engagement. Please let engineering know if you have any questions.