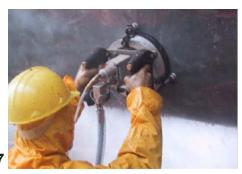

## Wall Cleaner 3000 Air

**Pneumatically Driven, Hand-Held Surface Cleaner** 

## **Applications**

- Cleaning of steel surfaces
   (e.g. ship hulls and superstructures)
- Cleaning of concrete surfaces
- Removal of paints, graffiti and coatings

Part No.: 7018217