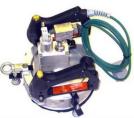

## Wall Cleaner 3000 Air

**Pneumatically Driven, Hand-Held Surface Cleaner** 

## **Accessories**

- Nozzle inserts M10 Type 965 Straight Jet Threaded Nozzles
- Spring loaded weight balancing toll hollder allowing for attachment to anchoring wire.