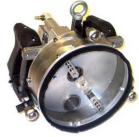

## **Technical Data**

Max. Working Pressure: 43,500 PSI 3000 bar Max. Capacity: 7.9 GPM 30 L/min

Connection: M 14 x 1.5 LH female

Working Width: 7.9" 200 mm
Weight: 24.3 lbs. 11 kg
Vacuum Fitting: 1-1/2" BSP

Max. Nozzle Quantity: 6

Pneumatic Drive

Speed: 0 - 3000 RPM

Air Connection: Quick coupling for air hose ID 6

Air Requirement: 10.6 CFM 5.0 l/s
Air Working Pressure: 91 PSI 6.3 bar