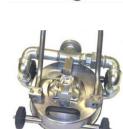

## Surface Cleaner 3000 Air

**Mobile Surface Cleaner - Pneumatically Driven** 

## **Technical Data**

U.S. Metric

Max. Working Pressure: 43,500 PSI 3000 bar Max. Capacity: 10.6 GPM 40 L/min

Connection: M 14 x 1.5 LH left female

Working Width: 9.8" 250 mm
Weight: 121.2 lbs. 55 kg
Vacuum Fitting: 1-1/2" BSP

Max. Nozzle Quantity: 6

Pneumatic Drive

Speed: 0 - 1000 RPM

Air Connection: Quick coupling for air hose ID 6

Air Requirement: 11.2 CFM 5.3 l/s Air Working Pressure: 91 PSI 6.3 bar

Part No. 7018218