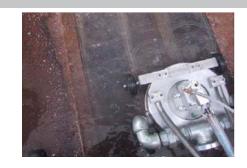

## Surface Cleaner 3000 Air

**Mobile Surface Cleaner - Pneumatically Driven** 

## **Technical Data**

U.S. Metric

Max. Working Pressure: 43,500 PSI 3000 bar Max. Capacity: 10.6 GPM 40 L/min

Connection: M 14 x 1.5 LH left female

Working Width: 9.8" 250 mm
Weight: 121.2 lbs. 55 kg
Vacuum Fitting: 1-1/2" BSP

Max. Nozzle Quantity: 6

Pneumatic Drive

Speed: 0 - 1000 RPM

Air Connection: Quick coupling for air hose ID 6

Air Requirement: 11.2 CFM 5.3 l/s Air Working Pressure: 91 PSI 6.3 bar

Part No. 7018218