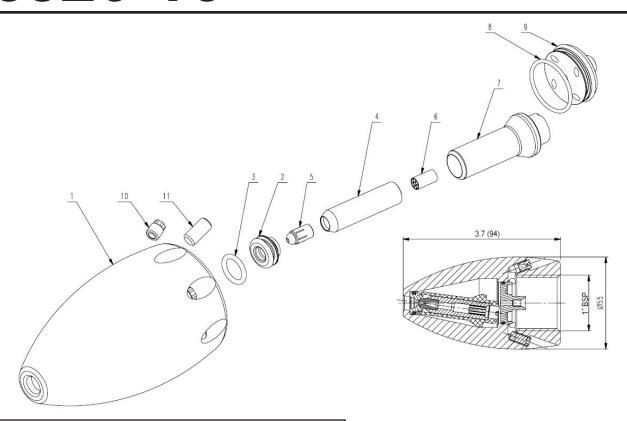

| <u>Parts List</u> |                                 |            |
|-------------------|---------------------------------|------------|
| <u>Item</u>       | <u>Description</u>              | <u>Qty</u> |
| 1                 | Housing                         | 1          |
| 2                 | Seat                            | 1          |
| 3                 | O-Ring                          | 1          |
| 4                 | Rotor Housing                   | 1          |
| 5                 | Ceramic Nozzle                  | 1          |
| 6                 | Straightener                    | 1          |
| 7                 | Nozzle Housing                  | 1          |
| 8                 | O-Ring                          | 1          |
| 9                 | Channel Fitting                 | 1          |
| 10                | Ceramic Nozzle, M6x1.2mm        | ?*         |
| 11                | Set Screw, M6x1.2mm             | ?*         |
| *Quantity vai     | ries based on flow and pressure |            |

Repair Kit - 09827-XX

Included in kit: parts 2-9

**Performance Under Pressure** 

Giant Industries, Inc. 900 N. Westwood Ave. Toledo, Ohio 43607 PHONE: 419-531-4600 FAX: 419-531-6836 www.giantpumps.com © Copyright 2019 Giant Industries, Inc.