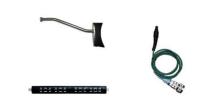

#### **Additional Equipment:**

| -Shoulder support                     | Part no. | 7009215 |
|---------------------------------------|----------|---------|
| -Intiator for remote control          | Part no. | 7017928 |
| -Half shell handle                    | Part no. | 7009921 |
| -Hose connection adapter 1/2" BSP     | Part no. | 7012416 |
| -Hose connection adpater M 22x1.5 DKL | Part no. | 7009212 |
| -Hose connection adapter M 22x1.5 DKO | Part no. | 7013332 |
| -Hose connection adapter G 24x1.5 DKO | Part no. | 7009213 |

### **Applications**

For manual surface cleaning of all types of forms and materials with nozzle.

For hand-help operation of a spray gun the nozzle diameter must be selected to ensure that the reaction force in the longitudinal axis when used at the maximum operating pressure does not exceed 56.2 lbs.-force (250 N). If the reaction force is in excess of 33.7 lbs.-force (150 N) the gun must be equipped with a support.