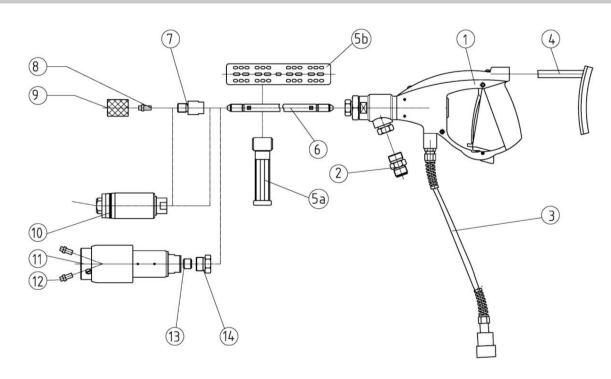

# **KSP1200 Accessories and Spares**

| Item                      | Description                                                                                                                                                        | Part no.                                                                                        |
|---------------------------|--------------------------------------------------------------------------------------------------------------------------------------------------------------------|-------------------------------------------------------------------------------------------------|
| 1                         | Gun handle with valve and hose connection pressure ring M 14x1.5 LH and pressure screw M 26x1.5                                                                    | 7009460                                                                                         |
| 2<br>a.<br>b.<br>c.<br>d. | Hose connection adapter M 22x1.5 DKL M 22x1.5 DKO M 24x1.5 DKO 1/2" BSP DKR                                                                                        | 7009212<br>7013332<br>7009213<br>7012416                                                        |
| 3                         | Initiator with 2m cable for remote control                                                                                                                         | 7017928                                                                                         |
| 4                         | Shoulder support                                                                                                                                                   | 7009215                                                                                         |
| 5a<br>5b                  | Additional handle<br>Half shell handle                                                                                                                             | 7001071<br>7009921                                                                              |
| 6                         | Gun tube M 14x1.5 LH 9.8" (250 mm) 19.7" (500 mm) 29.5" (750 mm) 39.4" (1000 mm) 59.1" (1500 mm) 78.7" (2000 mm) 98.4" (2500 mm) 118.1" (3000 mm) 157.5" (4000 mm) | 7010480<br>7006964<br>7006963<br>7006382<br>7016913<br>7006996<br>7014917<br>7014918<br>7014919 |

| Item | Description                                        | Part no.                                           |
|------|----------------------------------------------------|----------------------------------------------------|
| 7    | Adapter for insert nozzle                          | 7009549                                            |
| 8    | Insert nozzle                                      | see Straight Jet<br>Insert Nozzles -<br>Form A & B |
| 9    | Cap nut for insert nozzle                          | 1051600                                            |
| 10   | Orbital nozzle KOD                                 | see KOD<br>Literature                              |
| 11   | Rotating nozzle PRD 3500<br>Nozzle heads DK1 – DK4 | see PRD 3500<br>Literature                         |
| 12   | Straight jet threaded nozzle<br>Form 0964          | see Straight Jet<br>Threaded Nozzle<br>Literature  |
| 13   | Pressure ring M 14x1.5 LH                          | 7006365                                            |
| 14   | Pressure screw M 26x1.5                            | 7006364                                            |
|      | Cartridge repair kit                               | 7012314                                            |