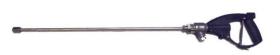

## KSP1200 Spray Gun

- HP - Gun complete with spray tube 29.5 in. (750 mm),

handle and nozzle holder for insert nozzles

(without hose connector and nozzle) Part no. 7009209

#### **Technical Data**

U.S. Metric

Max. Working Pressure: 17,400 PSI 1200 bar Max. Capacity: 10.6 GPM 40 L/min

Connection: M 26x1.5 female (with pressure screw M 26x1.5 and

pressure ring M 14x1.5 LH)

Total Length: 39.4" 1000 mm

Weight: 7.5 lbs. 3.4 kg

Temperature: max. 122 °F max. 50 °C

Usable Nozzle Inserts: -Insert nozzles Form A, B and C

-Orbital nozzle KOD 1500/1000 -Rotating nozzle PRD 3500