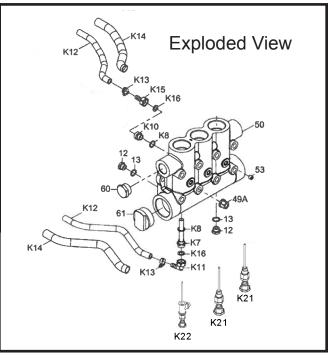

### **Valve Lifter Conversion Kit**

| <u>Item</u> | Part # | <u>Description</u>        | Qty. |
|-------------|--------|---------------------------|------|
| K15         | 05404  | Hose Coupling Nut         | 1    |
| K16         | 05405  | Flat Gasket               | 1    |
| K21         | 04161  | Valve Lifter              | 2    |
| K22         | 04162  | Valve Lifter with Coolant |      |
|             |        | Connection                | 1    |

#### Assembly of the 22321 to GP7500/GP7600 Series Pumps

- 1) Open the U-joint connector (K11) and remove it from the cooler hose (K12) by loosening the hose clamp (K13) and twisting or cutting the hose around the U-joint connector (K11).
- 2) Replace the U-joint connector (K11) with the hose coupling (K15) and flat gasket (K16) provided. Tighten the hose clamp (K13).
- 3) Next, apply teflon tape to the end of the connection for oil cooler (K7) that is protruding from the bottom of the valve casing (50). Twist the valve lifter (K22) onto the connection for the oil cooler (K7) until hand tight and then tighten it with a wrench.
  - **NOTE**: Make sure the T-fitting on the valve lifter is facing the rear of the pump.
- 4) Attach the hose assembly to the T-fitting on the valve lifter (K22) and tighten it with a wrench.
- 5) Remove the two plugs (59) and copper gaskets (59A) underneath the valve casing (50). Insert the two valve lifters (K21) into the two locations underneath the valve casing (50). Tighten with a wrench.