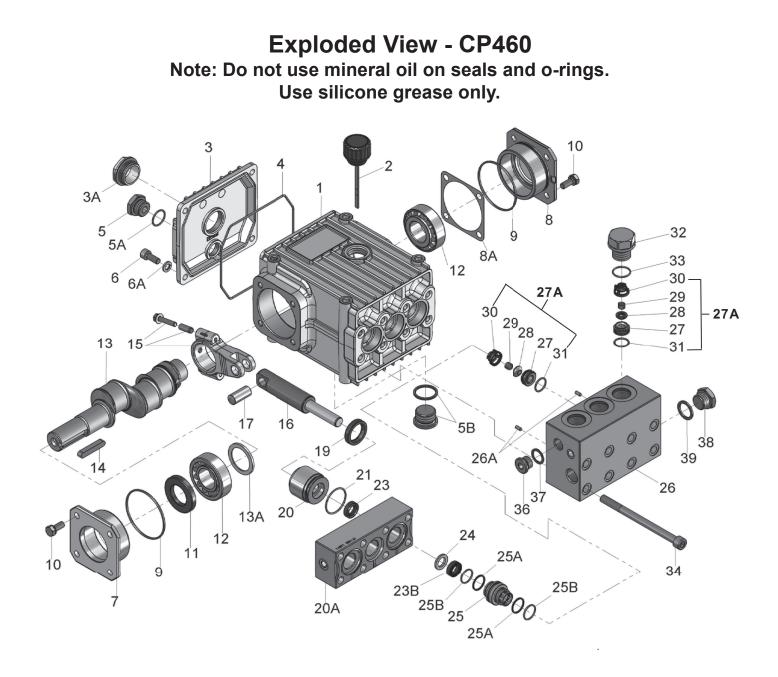

# **CP460 PARTS LIST**

| <u>ITEM</u> | <u>PART</u>  | DESCRIPTION               | <u>QTY.</u> | <u>ITEM</u> | <u>PART</u>  | DESCRIPTION            | <u>QTY.</u> |
|-------------|--------------|---------------------------|-------------|-------------|--------------|------------------------|-------------|
| 1           | CP08377      | Crankcase                 | 1           | 20          | CP05938      | Seal Adapter           | 3           |
| 2           | CP08378      | Oil Fill Plug with Gasket | 1           | 20A         | CP04761      | Seal Case              | 1           |
| 3           | CP06479      | Crankcase Cover           | 1           | 21          | CP07266-0003 | O-Ring                 | 3           |
| 3A          | CP07186      | Oil Sight Glass w/Gasket  | 1           | 23          | CP04762      | Grooved Seal Packing   | 3           |
| 4           | CP08380      | O-Ring                    | 1           | 23B         | CP06483-0020 | Gooved Seal, Teflon    | 3           |
| 5           | CP07109      | Oil Drain Plug            | 1           | 24          | CP04582      | Guide Ring             | 3           |
| 5A          | CP06015      | O-Ring                    | 1           | 25          | CP06485      | Seal Case              | 3           |
| 5B          | CP08092      | Plug with Gasket          | 1           | 25A         | CP04764      | Support Ring           | 6           |
| 6           | CP01010      | Screw                     | 4           | 25B         | CP06818      | O-Ring                 | 6           |
| 6A          | CP01011-0400 | Spring Washer             | 4           | 26          | CP04874      | Valve Casing           | 1           |
| 7           | CP04739      | Bearing Cover, Open       | 1           | 26A         | CP04767      | Set Screw              | 2           |
| 8           | CP05291      | Bearing Cover, Closed     | 1           | 27A         | CP05543-0003 | Valve Assy.            | 6           |
| 8A          | CP05292      | Shim                      | 1-3         |             |              | (Includes items 27-31) |             |
| 8B          | CP05293      | Shim                      | 1-3         | 27          | CP05541      | Valve Seat             | 6           |
| 8C          | CP05964      | Shim*                     | 1-3         | 28          | CP05542      | Valve Plate            | 6           |
| 9           | CP01016      | O-Ring                    | 2           | 29          | CP07906      | Valve Spring           | 6           |
| 10          | CP07114      | Screw with Washer         | 8           | 30          | CP07907      | Spring Tension Cap     | 6           |
| 11          | CP07459      | Radial Shaft Seal         | 1           | 31          | CP07770-0003 | O-Ring                 | 6           |
| 12          | CP05350      | Bearing                   | 2           | 32          | CP08406-0100 | Plug                   | 3           |
| 13          | CP04741      | Crankshaft                | 1           | 33          | CP05545-0003 | O-Ring                 | 3           |
| 13A         | CP04742      | Spacer Ring               | 1           | 34          | CP06494      | Cap Screw              | 8           |
| 14          | CP08091      | Fitting Key               | 1           | 36          | CP04369      | Plug, 3/8" BSP         | 1           |
| 15          | CP08390      | Connecting Rod Assy.      | 3           | 37          | CP08486      | Copper Washer          | 1           |
| 16          | CP06480      | Plunger Assembly          | 3           | 38          | CP07109-0400 | Plug, 1/2" BSP         | 1           |
| 17          | CP06790      | Crosshead Pin             | 3           | 39          | CP06272      | Copper Washer          | 1           |
| 19          | CP05444      | Radial Shaft Seal         | 3           |             |              |                        |             |
|             |              |                           |             |             |              |                        |             |

\*May not be present

## **CP460 TORQUE SPECIFICATIONS**

| Item | Part #        | Description              | Lubrication Info     | Torque Amount       |
|------|---------------|--------------------------|----------------------|---------------------|
| ЗA   | CP07186       | Oil Sight Glass w/Gasket | Loctite 5910         | 106 inlbs. (12 Nm)  |
| 5    | CP07109       | Oil Drain Plug           |                      | 59 ftIbs. (80 Nm)   |
| 5B   | CP08092       | Plug with Gasket         |                      | 59 ftIbs. (80 Nm)   |
| 10   | CP07114       | Screw with Washer        |                      | 132 inlbs. (15 Nm)  |
| 15   | CP08390       | Connecting Rod Assembly  |                      | 97 inlbs. (11 Nm)   |
| 21   | CP07266-0003  | O-Ring                   | Silicone Grease Only |                     |
| 31   | CP07770-0003  | O-Ring                   | Silicone Grease Only |                     |
| 32   | CP08406-0100  | Plug                     | Pro Pack 550         | 110 ftlbs. (150 Nm) |
| 33   | CP05545-00033 | O-Ring                   | Silicone Grease Only |                     |
| 34   | CP06494       | Cap Screw                |                      | 30 ftlbs. (40 Nm)   |

#### **CP460 REPAIR KITS**

#### Plunger Packing Kits

#### Part # CP09499-0023

| Item | Part #       | Description          | Qt <u>y.</u> |
|------|--------------|----------------------|--------------|
| 21   | CP07266-0003 | O-Ring               | 3            |
| 23   | CP04762      | Grooved Seal Packing | 3            |
| 23B  | CP06483-0020 | Grooved Seal, Teflon | 3            |
| 24   | CP04582      | Pressure Ring        | 3            |
| 25A  | CP04764      | Support Ring         | 6            |
| 25B  | CP06818      | O-Ring               | 6            |

### Valve Assembly Kits

#### Part # CP09498-0003

| Item | Part #       | Description    | Qty. |
|------|--------------|----------------|------|
| 27A  | CP05543      | Valve Assembly | 6    |
| 33   | CP05545-0003 | O-Ring         | 3    |

#### Oil Seal Kit

#### Part # CP09641

| Item | Part #  | Description | Qty. |
|------|---------|-------------|------|
| 19   | CP05444 | Oil Seal    | 3    |