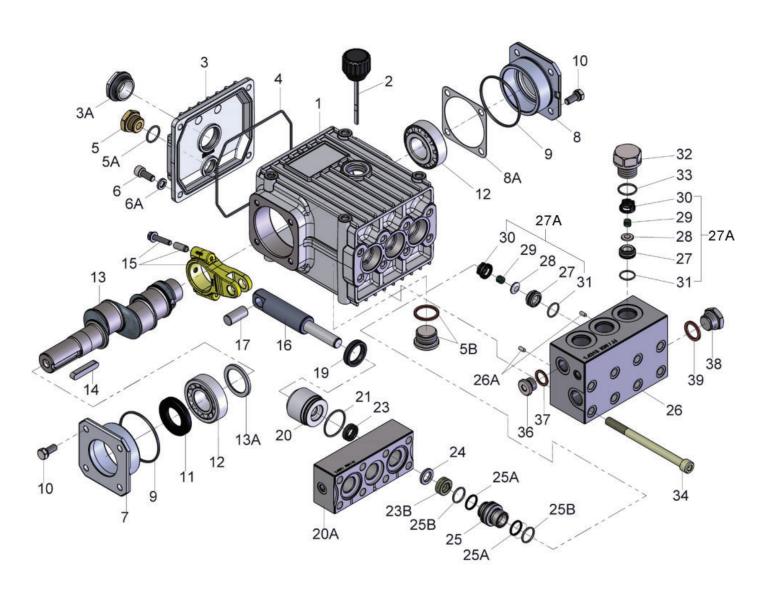

## Exploded View - CP460-4053

Note: Do not use mineral oil on seals and o-rings. Use silicone grease only.

# **CP460-4053 PARTS LIST**

| <u>ITEM</u> | <u>PART</u>  | DESCRIPTION               | QTY. | <u>ITEM</u> | <u>PART</u>  | DESCRIPTION            | QTY. |
|-------------|--------------|---------------------------|------|-------------|--------------|------------------------|------|
| 1           | CP08377      | Crankcase                 | 1    | 20A         | CP04761      | Seal Case              | 1    |
| 2           | CP08378      | Oil Fill Plug with Gasket | 1    | 21          | CP07266-0003 | O-Ring                 | 3    |
| 3           | CP06479      | Crankcase Cover           | 1    | 23          | CP04762      | Grooved Seal Packing   | 3    |
| 3A          | CP07186      | Oil Sight Glass w/Gasket  | 1    | 23B         | CP03582      | Coiled Seal Ring       | 3    |
| 4           | CP08380      | O-Ring                    | 1    | 24          | CP03583      | Guide Ring             | 3    |
| 5           | CP07109      | Oil Drain Plug            | 1    | 25          | CP03584      | Seal Case              | 3    |
| 5A          | CP06015      | O-Ring                    | 1    | 25A         | CP04764      | Support Ring           | 6    |
| 5B          | CP08092      | Plug with Gasket          | 1    | 25B         | CP06818      | O-Ring                 | 6    |
| 6           | CP01010      | Screw                     | 4    | 26          | CP04874      | Valve Casing           | 1    |
| 6A          | CP01011-0400 | Spring Washer             | 4    | 26A         | CP04767      | Set Screw              | 2    |
| 7           | CP04739      | Bearing Cover, Open       | 1    | 27A         | CP05543-0003 | Valve Assembly         | 6    |
| 8           | CP05291      | Bearing Cover, Closed     | 1    |             |              | (Includes items 27-31) |      |
| 8A          | CP05292      | Shim                      | 1-6  | 27          | CP05541      | Valve Seat             | 6    |
| 9           | CP01016      | O-Ring                    | 2    | 28          | CP05542      | Valve Plate            | 6    |
| 10          | CP07114      | Screw with Washer         | 8    | 29          | CP07906      | Valve Spring           | 6    |
| 11          | CP07459      | Radial Shaft Seal         | 1    | 30          | CP07907      | Spring Tension Cap     | 6    |
| 12          | CP05350      | Bearing                   | 2    | 31          | CP07770-0003 | O-Ring                 | 6    |
| 13          | CP04741      | Crankshaft                | 1    | 32          | CP08406-0100 | Plug                   | 3    |
| 13A         | CP04742      | Spacer Ring               | 1    | 33          | CP05545-0003 | O-Ring                 | 3    |
| 14          | CP08091      | Fitting Key               | 1    | 34          | CP06494      | Cap Screw              | 8    |
| 15          | CP08390      | Connecting Rod Assy.      | 3    | 36          | CP04369      | Plug, 3/8" BSP         | 1    |
| 16          | CP06480      | Plunger Assembly          | 3    | 37          | CP08486      | Copper Washer          | 1    |
| 17          | CP06790      | Crosshead Pin             | 3    | 38          | CP07109-0400 | Plug, 1/2" BSP         | 1    |
| 19          | CP05444      | Radial Shaft Seal         | 3    | 39          | CP06272      | Copper Washer          | 1    |
| 20          | CP05938      | Seal Adapter              | 3    |             |              |                        |      |