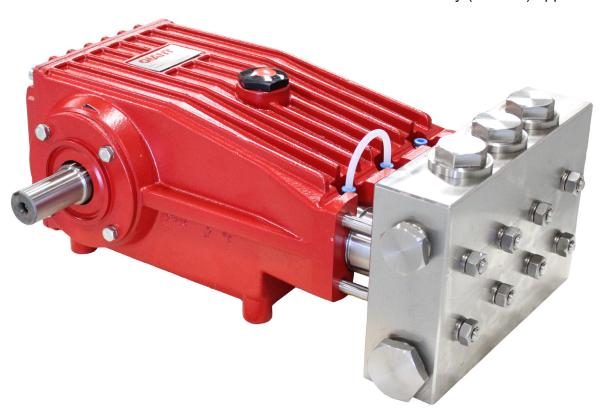

# Model **LP601**

**Triplex Ceramic Plunger Pump Operating Instructions/** Manual

Pump with rinsing system and ball valve for slurry (viscous) applications

|                                   |  | \ |  |  |  |
|-----------------------------------|--|---|--|--|--|
| <b>Performance Under Pressure</b> |  |   |  |  |  |