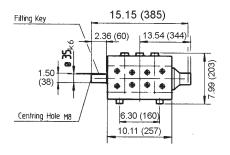

| Giant oil is recommended<br>Adjust oil level to proper amount                                                                                                                                                                                             |

#### **Preventative Maintenance Check List & Recommended Spare Parts List** Every Daily Weekly Every 1500 hrs Every 3000 hrs Check 50 hrs 500 hrs Oil Level/Quality Χ Oil Leaks Χ Water Leaks Χ Belts, Pulley Χ Χ Plumbing **Recommended Spare Parts** Oil Change (1 Gallon) p/n 01154 Χ Χ Oil Seal Kit (1 kit/pump) Χ (see page 5 for kit list) Seal Spare Parts (1 kit/pump) Χ (see page 5 for kit list) Valve Spare Parts (1 kit/pump) Χ (see page 5 for kit list)

### Dimensions (mm) - LP601





### GIANT INDUSTRIES LIMITED WARRANTY

Giant Industries, Inc. pumps and accessories are warranted by the manufacturer to be free from defects in workmanship and material as follows:

- Five (5) years from the date of shipment for all pumps used in portable pressure washers with NON-SALINE, clean water applications.
- 2. Two (2) years from the date of shipment for Giant pumps used in car wash applications.
- One (1) year from the date of shipment for all other Giant industrial and consumer pumps.
- 4. Six (6) months from the date of shipment for all rebuilt pumps
- 5. Ninety (90) days from the date of shipment for all Giant accessories.

This warranty is limited to repair or replacement of pumps and accessories of which the manufacturer's evaluation shows were defective at the time of s