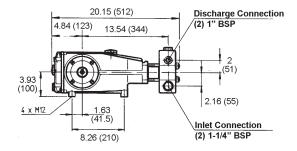

### **Model LP601 Specifications**

|                              | <u>U.S.</u> | <u>Metric</u>                   |
|------------------------------|-------------|---------------------------------|
| Volume                       | 9.8 GPM     | 37 LPM                          |
| Discharge Pressure           |             |                                 |
| Inlet Pressure               | 4.35 to 145 | PSI                             |
| Speed                        |             | 1000 RPM                        |
| Plunger DiameterStroke       | 0.79"       | 20 mm                           |
| Stroke                       | 1.57"       | 40 mm                           |
| Crankcase Oil Capacity       | 118 fl.oz   | 3.5 liters                      |
| Temperature of Pumped Fluids | 140 °F      | 60 °C                           |
| Inlet Port                   |             | 1-1/4" BSP                      |
| Discharge Port               |             | 1" BSP                          |
| Crankshaft Mounting          |             | Either Side                     |
| Shaft Rotation               |             | Top of Pulley Towards Fluid End |
| Weight                       | 119 lbs     | 54 kg                           |
| Crankshaft Diameter          |             | 35 mm                           |