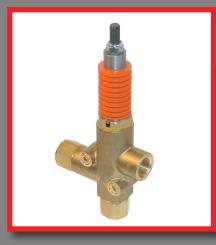

### Relief Valves

- •Designed for small and large pump applications to relieve excess pressure in a pump system
- Available in brass and stainless steel.