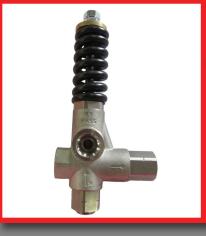

### Relief Valves

- •Designed for small and large pump applications to relieve excess pressure in a pump system
- Available in brass and stainless steel.