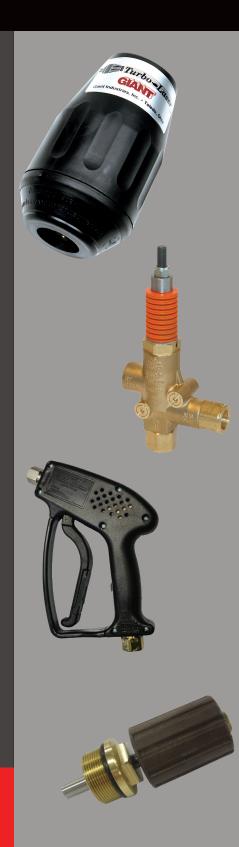

### **Turbo Nozzles**

- •Harness the power of a 0° nozzle in a cone or fan shape spray pattern.
- •Designed with standard ceramic bearing surface or tungsten carbide.
- •1/4", 1/2" and custom inlet port sizes available

### **Unloaders**

- •For small jetting and wash down applications.
- •Compact Size fits directly on the pump with an internal bypass.

### **Unloaders**

- •Industrial duty for general sewer cleaning and hydro-excavating.
- •Low actuation pressure for less stress on system components

### **Shut-Off Guns**

- •Standard and Linear design for wash down and hydro-excavating.
- •Available with 1/4", 1/2" and customer size fittings in brass and stainless steel.

### Lances

- Custom sizes available
- •1/4" and 1/2" tubes
- •Stainless steel in sizes 6" to 84"
- Molded or vented grips available
- •6000 PSI