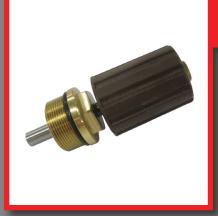

### **Pulsators**

- •For sewer cleaning applications, the valves help to get the jetting nozzles around the tight corners.
- Available in manual and elctric styles.