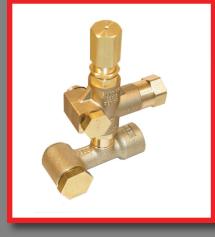

### **Unloaders**

- •For small jetting and wash down applications.
- •Compact Size fits directly on the pump with an internal bypass.

### **Unloaders**

- •Industrial duty for general sewer cleaning and hydro-excavating.
- •Low actuation pressure for less stress on system components