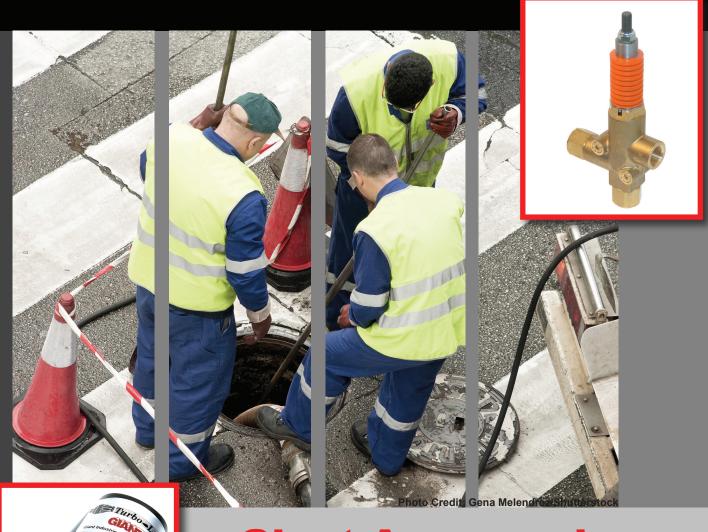

### Relief Valves

- •Designed for small and large pump applications to relieve excess pressure in a pump system
- Available in brass and stainless steel.