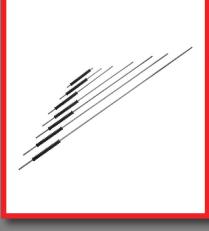

### Lances

- Custom sizes available
- •1/4" and 1/2" tubes
- •Stainless steel in sizes 6" to 84"
- Molded or vented grips available
- •6000 PSI