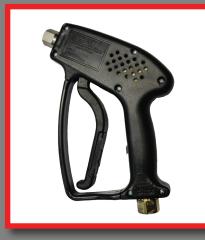

### **Shut-Off Guns**

- •Standard and Linear design for wash down and hydro-excavating.
- •Available with 1/4", 1/2" and customer size fittings in brass and stainless steel.