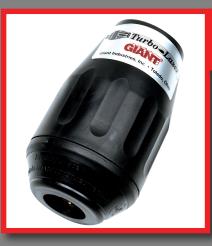

### **Turbo Nozzles**

- •Harness the power of a 0° nozzle in a cone or fan shape spray pattern.
- •Designed with standard ceramic bearing surface or tungsten carbide.
- •1/4", 1/2" and custom inlet port sizes available