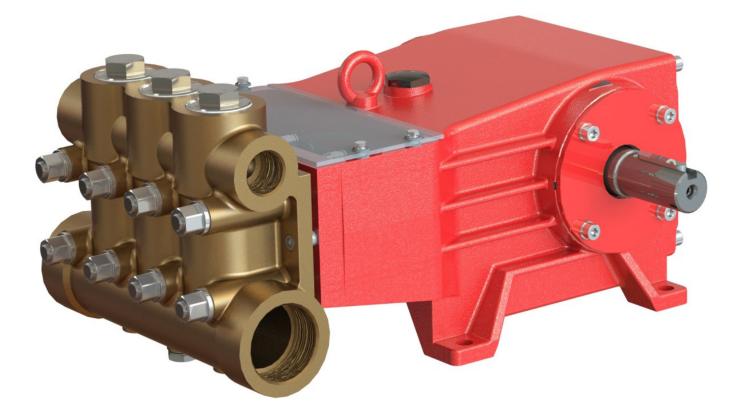

# Model GP6145-3100

Triplex Ceramic Plunger Pump Operating Instructions/ Manual

Updated 06/24