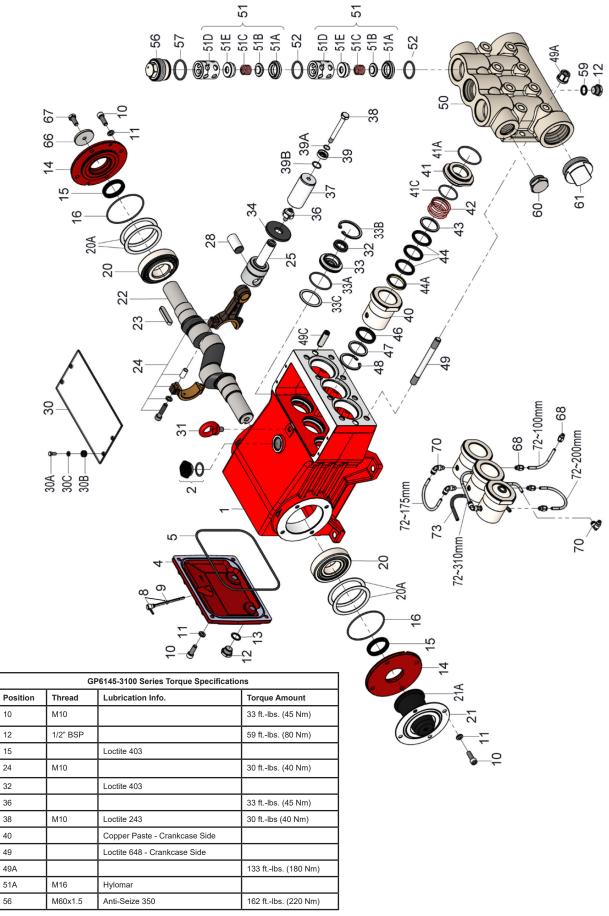

# **GP6145-3100 REPAIR INSTRUCTIONS**

#### Maintenance and Servicing

For the type of threadlocker used and the required tightening torques, observe the table in the exploded view.

#### Special tools required

The following special tools are required for assembly:

- Pull-out tool size 5

-Clip ring pliers

#### **Suction and Discharge Valves**

Loosen plugs (56).

Take out complete valve (51) with pull- out tool size 5.

The O-rings (52) between the suction and discharge valve and under the suction valve, can be taken out with a bent piece of wire.

#### **Dismantle valves:**

The valve seat (A) is pushed out of the spacer pipe (D) by hitting the valve plate (B) carefully with a bolt. Check sealing surfaces and replace worn parts. Check O-rings.

When reinstalling the valve, particular care must be taken that the O-rings sit properly in their fittings in the valve casing.

Tighten plugs (56) to the required torque.

#### Seals and Plunger

Loosen nuts (49A) and remove pump head. Separate plunger connection (36) from crosshead assembly (25) by means of an open-end wrenches (size 27).

Pull seal sleeves (40) out of their fittings in the crankcase.

Take seal case (41) out of seal sleeve (40). Remove tension spring (42).

Remove the clip ring (48) from the seal sleeve (40) using clip ring pliers.

Examine plunger parts (36-39), seals (44,46) and O-rings. Replace worn parts.

When replacing plunger pipe (37), tighten tension screw (38) to the required torque.

Grease seals with Silicone before installing.

Don't loosen the 3 plunger screws (36) before the valve casing has been removed.

Otherwise the tension screw (38) could hit against the spacer pipe (51D) when the pump is being turned. Seal unit (43, 44, 44A) is pretensioned by spring (42). Seal life can be increased if the pretensioning allows for a little leakage.

This assists lubrication and keeps the seals cool.

It is therefore not necessary to replace seals before the leakage becomes too heavy and causes output and operating pressure to drop.

When reassembling, tighten plunger screws (36) to the required torque.

#### Mounting Valve Casing:

Check O-rings on seal case (41). Clean surfaces of seal sleeves in gear box and sealing surfaces of valve casing. Push valve casing carefully onto O-rings of seal case and centring studs (49C). Tighten nuts (49A) to the required torque.

#### Paint

The pump drive is painted in RAL 3001 as standard.

Exploded View - GP6145-3100

# GP6145-3100 PARTS LIST

| ITEM PART       DESCRIPTION       QTY.       ITEM PART       DESCRIPTION       QTY.         1       13200       Crankcase       1       39       03435       Steel Ring       3         2       13000       Oil Filler Plug Assembly       1       39A       05871-0001       O-Ring       3         4       13201       Crankcase Cover       1       39B       06015-0001       O-Ring       3         5       13202       O-Ring for 4       1       40       05159-0100       Seal Sleeve       3         8       06894       Oil Dipstick Assembly       1       41       05160-0100       Seal Case       3         9       01009       O-Ring for Dipstick       1       41A       07721-0001       O-Ring for 41, Viton       3         10       22706       Hexagon Screw       12       41C       13141-0001       O-Ring for 41, Viton       3 |
|-----------------------------------------------------------------------------------------------------------------------------------------------------------------------------------------------------------------------------------------------------------------------------------------------------------------------------------------------------------------------------------------------------------------------------------------------------------------------------------------------------------------------------------------------------------------------------------------------------------------------------------------------------------------------------------------------------------------------------------------------------------------------------------------------------------------------------------------------------------|
| 2     13000     Oil Filler Plug Assembly     1     39A     05871-0001     O-Ring     3       4     13201     Crankcase Cover     1     39B     06015-0001     O-Ring     3       5     13202     O-Ring for 4     1     40     05159-0100     Seal Sleeve     3       8     06894     Oil Dipstick Assembly     1     41     05160-0100     Seal Case     3       9     01009     O-Ring for Dipstick     1     41A     07721-0001     O-Ring for 41, Viton     3                                                                                                                                                                                                                                                                                                                                                                                         |
| 4     13201     Crankcase Cover     1     39B     06015-0001     O-Ring     3       5     13202     O-Ring for 4     1     40     05159-0100     Seal Sleeve     3       8     06894     Oil Dipstick Assembly     1     41     05160-0100     Seal Case     3       9     01009     O-Ring for Dipstick     1     41A     07721-0001     O-Ring for 41, Viton     3                                                                                                                                                                                                                                                                                                                                                                                                                                                                                      |
| 5     13202     O-Ring for 4     1     40     05159-0100     Seal Sleeve     3       8     06894     Oil Dipstick Assembly     1     41     05160-0100     Seal Case     3       9     01009     O-Ring for Dipstick     1     41A     07721-0001     O-Ring for 41, Viton     3                                                                                                                                                                                                                                                                                                                                                                                                                                                                                                                                                                          |
| 8       06894       Oil Dipstick Assembly       1       41       05160-0100       Seal Case       3         9       01009       O-Ring for Dipstick       1       41A       07721-0001       O-Ring for 41, Viton       3                                                                                                                                                                                                                                                                                                                                                                                                                                                                                                                                                                                                                                 |
| 9 01009 O-Ring for Dipstick 1 41A 07721-0001 O-Ring for 41, Viton 3                                                                                                                                                                                                                                                                                                                                                                                                                                                                                                                                                                                                                                                                                                                                                                                       |
|                                                                                                                                                                                                                                                                                                                                                                                                                                                                                                                                                                                                                                                                                                                                                                                                                                                           |
| 10 ZZ/00 TEXAUUT SCIEW 12 410 IST4T-000T U-KING 10F4T. VILOT 3                                                                                                                                                                                                                                                                                                                                                                                                                                                                                                                                                                                                                                                                                                                                                                                            |
| 11 06725 Spring Washer 12 42 13297 Tension Spring, Red 3                                                                                                                                                                                                                                                                                                                                                                                                                                                                                                                                                                                                                                                                                                                                                                                                  |
| 12 07109-0400 Drain Plug 3 43 13395 Sleeve Support Ring 3                                                                                                                                                                                                                                                                                                                                                                                                                                                                                                                                                                                                                                                                                                                                                                                                 |
| 13 06272 Gasket 2 44 13294 Sleeve 9                                                                                                                                                                                                                                                                                                                                                                                                                                                                                                                                                                                                                                                                                                                                                                                                                       |
| 14 12549 Bearing Cover 2 44A 13293 Pressure Ring 3                                                                                                                                                                                                                                                                                                                                                                                                                                                                                                                                                                                                                                                                                                                                                                                                        |
| 15 07877 Radial Shaft Seal 2 46 05057 Compact Ring 3                                                                                                                                                                                                                                                                                                                                                                                                                                                                                                                                                                                                                                                                                                                                                                                                      |
| 16 08055 O-Ring for 14 2 47 05161-0100 Support Ring 3                                                                                                                                                                                                                                                                                                                                                                                                                                                                                                                                                                                                                                                                                                                                                                                                     |
| 20 13206 Taper Roller Bearing 2 48 05474 Clipring 3                                                                                                                                                                                                                                                                                                                                                                                                                                                                                                                                                                                                                                                                                                                                                                                                       |
| 20A 13207 Fitting Disc 1-5 49 13159 Stud Bolt 8                                                                                                                                                                                                                                                                                                                                                                                                                                                                                                                                                                                                                                                                                                                                                                                                           |
| 21 05881 Shaft Guard Mound 1 49A 06958 Hexagon Nut 8                                                                                                                                                                                                                                                                                                                                                                                                                                                                                                                                                                                                                                                                                                                                                                                                      |
| 21A 05646 Shaft Protector 1 49C 13162 Centering Stud 2                                                                                                                                                                                                                                                                                                                                                                                                                                                                                                                                                                                                                                                                                                                                                                                                    |
| 22 06895 Crankshaft 1 50 12563-3000 Valve Casing 1                                                                                                                                                                                                                                                                                                                                                                                                                                                                                                                                                                                                                                                                                                                                                                                                        |
| 23 08213 Fitting Key 1 51 03691 Valve Assembly (51A-E) 6                                                                                                                                                                                                                                                                                                                                                                                                                                                                                                                                                                                                                                                                                                                                                                                                  |
| 2406896Connecting Rod Assembly351A12564-0100Valve Seat6                                                                                                                                                                                                                                                                                                                                                                                                                                                                                                                                                                                                                                                                                                                                                                                                   |
| 25 06897 Crosshead Assembly 3 51B 03690 Valve Plate 6                                                                                                                                                                                                                                                                                                                                                                                                                                                                                                                                                                                                                                                                                                                                                                                                     |
| 28       06898       Crosshead Pin       3       51C       12566       Valve Spring       6                                                                                                                                                                                                                                                                                                                                                                                                                                                                                                                                                                                                                                                                                                                                                               |
| 30 13214 Cover Plate 1 51D 12567-0100 Spacer Pipe 6                                                                                                                                                                                                                                                                                                                                                                                                                                                                                                                                                                                                                                                                                                                                                                                                       |
| 30A 07225-0100 Hexagon Screw 4 51E 03675 Valve Spring Guide 6                                                                                                                                                                                                                                                                                                                                                                                                                                                                                                                                                                                                                                                                                                                                                                                             |
| 30B 13136 Grommet 4 52 05166-0001 O-Ring for 51, Viton 6                                                                                                                                                                                                                                                                                                                                                                                                                                                                                                                                                                                                                                                                                                                                                                                                  |
| 30C 08280 Disc 4 56 05171-0100 Tension Plug 3                                                                                                                                                                                                                                                                                                                                                                                                                                                                                                                                                                                                                                                                                                                                                                                                             |
| 31 07623 Eye Bolt 1 57 05167-0001 O-Ring for 56, Viton 3                                                                                                                                                                                                                                                                                                                                                                                                                                                                                                                                                                                                                                                                                                                                                                                                  |
| 32 06118 Radial Shaft Seal 3 59 06807 Steel Seal for 12 1                                                                                                                                                                                                                                                                                                                                                                                                                                                                                                                                                                                                                                                                                                                                                                                                 |
| 33 13216-0100 Seal Retainer 3 60 13151-0100 Plug, 1-1/4" BSP 1                                                                                                                                                                                                                                                                                                                                                                                                                                                                                                                                                                                                                                                                                                                                                                                            |
| 33A 07721 O-Ring for 33 3 61 12568 Plug, 2-1/2" BSP 1                                                                                                                                                                                                                                                                                                                                                                                                                                                                                                                                                                                                                                                                                                                                                                                                     |
| 33B 13217-0100 Clipring for 33 3 66 13362 Disc for Crankshaft 1                                                                                                                                                                                                                                                                                                                                                                                                                                                                                                                                                                                                                                                                                                                                                                                           |
| 33C 12551 Fitting Disc 3 67 13358 Hexagon Screw 1                                                                                                                                                                                                                                                                                                                                                                                                                                                                                                                                                                                                                                                                                                                                                                                                         |
| 34 13218 Oil Scraper 3 68 04785 Push-in Pipe Connection 4                                                                                                                                                                                                                                                                                                                                                                                                                                                                                                                                                                                                                                                                                                                                                                                                 |
| 36 05156-0100 Plunger Connection 3 70 03440 Elbow for Drip Return 4                                                                                                                                                                                                                                                                                                                                                                                                                                                                                                                                                                                                                                                                                                                                                                                       |
| 37 05157 Plunger Pipe 3 72 03441 Hose, Teflon 1                                                                                                                                                                                                                                                                                                                                                                                                                                                                                                                                                                                                                                                                                                                                                                                                           |
| 38       05158-0100       Tensioning Screw       3       73       03442       Spiral Hose       1                                                                                                                                                                                                                                                                                                                                                                                                                                                                                                                                                                                                                                                                                                                                                         |