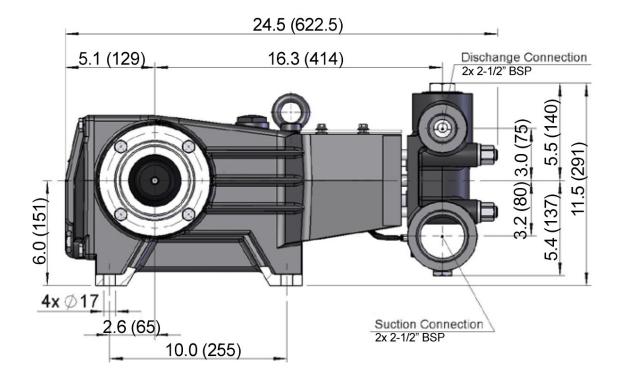

| Item | Part #     | Description       | Qty. |
|------|------------|-------------------|------|
| 32   | 06118      | Radial Shaft Seal | 3    |
| 33A  | 07721      | O-Ring            | 3    |
| 33B  | 13217-0100 | Clipring          | 3    |

# Plunger Packing Kits - #09876 Valve Assembly Kit - #09877

| Item | Part #     | Description        | Qty. |
|------|------------|--------------------|------|
| 51A  | 12564-0100 | Valve Seat         | 6    |
| 51B  | 03690      | Valve Plate        | 6    |
| 51C  | 12566      | Valve Spring       | 6    |
| 51E  | 03675      | Valve Spring Guide | 6    |
| 52   | 05166-0001 | O-Ring             | 6    |
| 57   | 05167-0001 | O-Ring             | 3    |
|      |            |                    |      |

# GP6145-3100 DIMENSIONS - Inches (mm)





## GIANT INDUSTRIES LIMITED WARRANTY

Giant Industries, Inc. pumps and accessories are warranted by the manufacturer to be free from defects in workmanship and material as follows:

- 1. Five (5) years from the date of shipment for all pumps used in portable pressure washers with NON-SALINE, clean water applications.
- 2. Two (2) years from the date of shipment for Giant pumps used in car wash applications.
- 3. One (1) year from the date of shipment for all other Giant industrial and consumer pumps.
- 4. Six (6) months from the date of shipment for all rebuilt pumps
- 5. Ninety (90) days from the date of shipment for all Giant accessories.

This warranty is limited to repair or replacement of pumps and accessories of which the manufacturer's evaluation shows were defective at the time