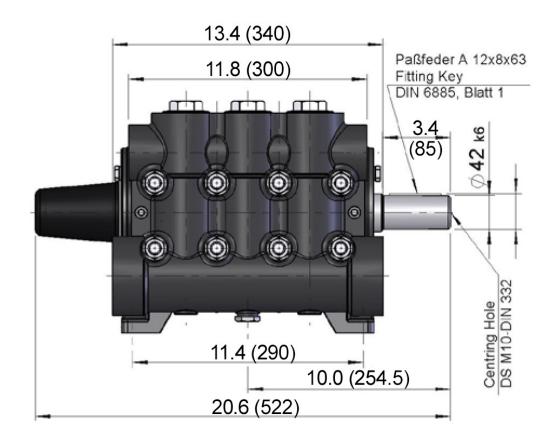

| Item | Part #     | Description       | Qty. |
|------|------------|-------------------|------|
| 32   | 06118      | Radial Shaft Seal | 3    |
| 33A  | 07721      | O-Ring            | 3    |
| 33B  | 13217-0100 | Clipring          | 3    |

# Plunger Packing Kits - #09876 Valve Assembly Kit - #09877

| Item | Part #     | Description        | Qty. |
|------|------------|--------------------|------|
| 51A  | 12564-0100 | Valve Seat         | 6    |
| 51B  | 03690      | Valve Plate        | 6    |
| 51C  | 12566      | Valve Spring       | 6    |
| 51E  | 03675      | Valve Spring Guide | 6    |
| 52   | 05166-0001 | O-Ring             | 6    |
| 57   | 05167-0001 | O-Ring             | 3    |
|      |            |                    |      |

# GP6145-3100 DIMENSIONS - Inches (mm)





## GIANT INDUSTRIES LIMITED WARRANTY

Giant Industries, Inc. pumps and accessories are warranted by the manufacturer to be free from defects in workmanship and material as follows:

- 1. Five (5) years from the date of shipment for all pumps used in portable pressure washers with NON-SALINE, clean water applications.
- 2. Two (2) years from the date of shipment for Giant pumps used in car wash applications.
- 3. One (1) year from the date of shipment for all other Giant industrial and consumer pumps.
- 4. Six (6) months from the date of shipment for all rebuilt pumps
- 5. Ninety (90) days from the date of shipment for all Giant accessories.

This warranty is limited to repair or replacement of pumps and accessories of which the manufacturer's evaluation shows were defective at the time o