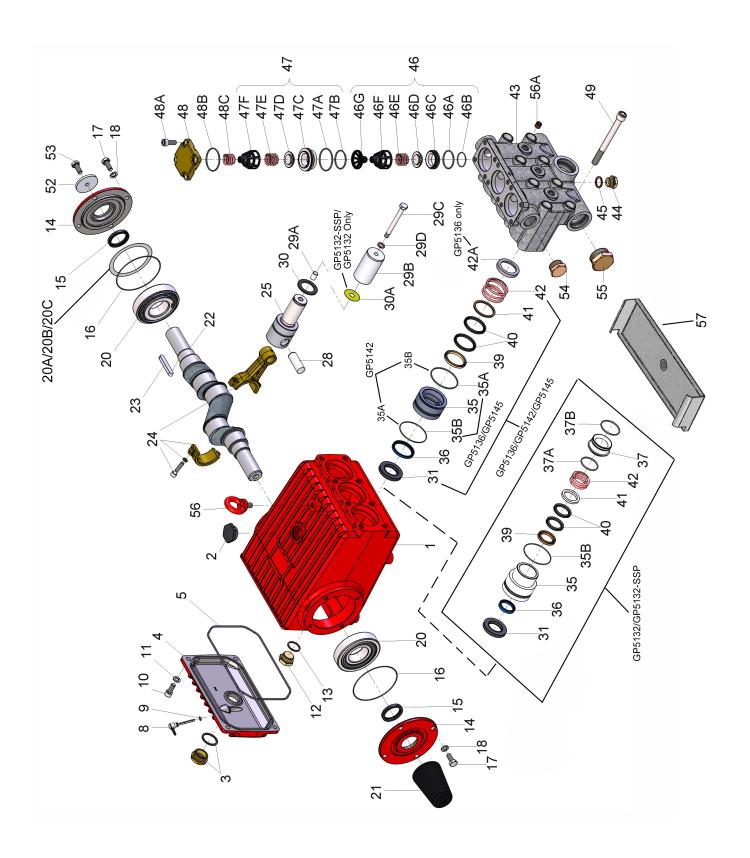

ax. Pump RPM / Rated Pump GPM) x Required Pump GPM = Required Pump RPM

To calculate a pulley diameter one (1) pulley diameter and the required pump RPM must be known:

(Pump RPM x Pump Pulley Diameter) / Motor RPM = Motor Pulley Diameter (Motor RPM x Motor Pulley Diameter) / Pump RPM = Pump Pulley Diameter

## **Common Specifications:**

## **Materials Used for MP Pumps:**

Manifold...... Nickel-Plated Spheroidal Cast Iron
Plungers ..... Solid Ceramic Oxide
Valves ..... Stainless Steel/Plastic Retainer
Seals..... Nitrile with Fabric Reinforcing
Gear End .... Spheroidal Cast Iron

Consult the factory for special requirements that must be met if the pump is to operate beyond one or more of the limits specified above.

# **EXPLODED VIEW - GP5132, GP5132-SSP, GP5136, GP5142 & GP5145 PUMPS**



# GP5132, GP5132-SSP, GP5136, GP5142 & GP5145 SPARE PARTS LIST

| ITEM