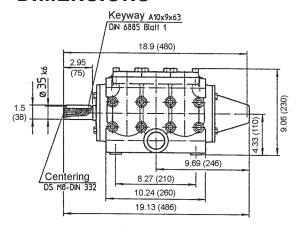

-ring. Fit shaft with pressed-on bearing parts through the bearing hole on the opposite side. Press in outer bearing ring and tension it inwards with the bearing cover, keeping the shaft in vertical position and turning it slowly so that the taper rollers of the bearings touch the edge of the outer bearing ring. Adjust axial bearing clearance with fitting discs 0.1mm (20A). Shaft should turn easily with very little clearance. Tighten inner hexagon screws on con rod (24) to 22 ft.-lbs. (30 Nm).

**Important!** There should be enough clearance for the con rod to move sideways a little on the journals.

**Important!** The 1/2" BSP connection in the crankcase serves the purpose of draining leakage water. The connection should not be closed (see the drawing to the right).



## **DIMENSIONS**





## GIANT INDUSTRIES LIMITED WARRANTY

Giant Industries, Inc. pumps and accessories are warranted by the manufacturer to be free from defects in workmanship and material as follows:

- 1. Five (5) years from the date of shipment for all pumps used in portable pressure washers with NON-SALINE, clean water applications.
- 2. Two (2) years from the date of shipment for Giant pumps used in car wash applications.
- One (1) year from the date of shipment for all other Giant industrial and consumer pumps.
- 4. Six (6) months from the date of shipment for all rebuilt pumps
- 5. Ninety (90) days from the date of shipment for all Giant accessories.

This warranty is limited to repair or replacement of pumps and accessories of which the manufacturer's evaluation shows were defective at the time of