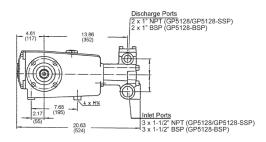

ing. Fit shaft with pressed-on bearing parts through the bearing hole on the opposite side. Press in outer bearing ring and tension it inwards with the bearing cover, keeping the shaft in vertical position and turning it slowly so that the taper rollers of the bearings touch the edge of the outer bearing ring. Adjust axial bearing clearance with fitting discs 0.1mm (20A). Shaft should turn easily with very little clearance. Tighten inner hexagon screws on con rod (24) to 22 ft.-lbs. (30 Nm).

**Important!** There should be enough clearance for the con rod to move sideways a little on the journals.

**Important!** The 1/2" BSP connection in the crankcase serves the purpose of draining leakage water. The connection should not be closed (see the drawing to the right).



## **DIMENSIONS**





## GIANT INDUSTRIES LIMITED WARRANTY

Giant Industries, Inc. pumps and accessories are warranted by the manufacturer to be free from defects in workmanship and material as follows:

- 1. Five (5) years from the date of shipment for all pumps used in portable pressure washers with NON-SALINE, clean water applications.
- 2. Two (2) years from the date of shipment for Giant pumps used in car wash applications.
- One (1) year from the date of shipment for all other Giant industrial and consumer pumps.
- 4. Six (6) months from the date of shipment for all rebuilt pumps
- 5. Ninety (90) days from the date of shipment for all Giant accessories.

This warranty is limited to repair or replacement of pumps and accessories of which the manufacturer's evaluation shows were defective at the time of s