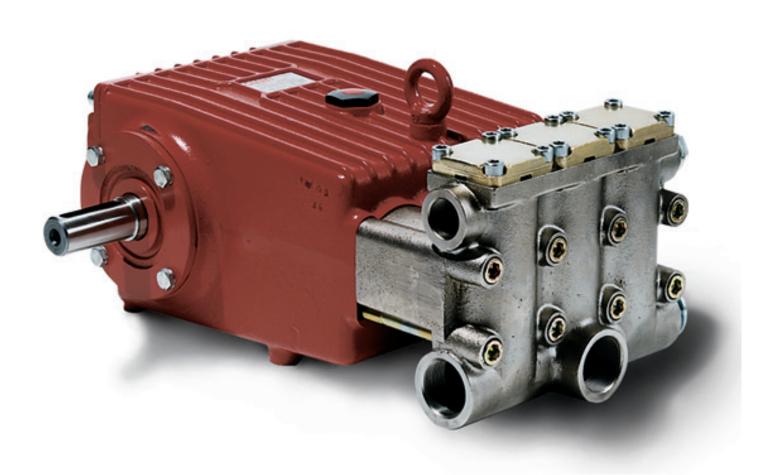

# Models GP5132, GP5132-SSP, GP5136, GP5142 & GP5145

Triplex Ceramic
Plunger Pump
Operating Instructions /
Manual

## **Materials Used for MP Pumps:**

Manifold...... Nickel-Plated Spheroidal Cast Iron
Plungers ..... Solid Ceramic Oxide
Valves ..... Stainless Steel/Plastic Retainer
Seals..... Nitrile with Fabric Reinforcing
Gear End .... Spheroidal Cast Iron